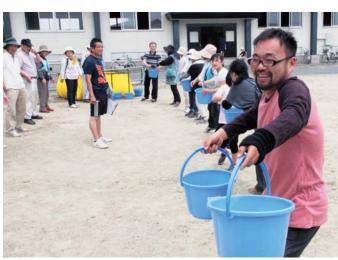

付方市指

運ぶバケツリレー・種訓練を実施。消し 組み、災害時の対応を学び 災害に備えて学ぶ 参加者は、それぞれの訓練に 火訓 などを実践 練 Ċ ま は協力して立、応急救護など U し 急救護などれ た。 真 ŧ 剣に た 取 り 水 ーが行 中総 心合 を 各め斉そわ