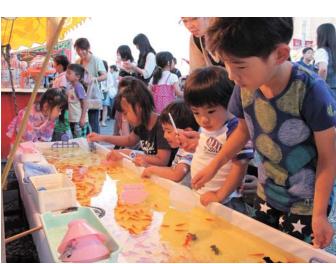

病害虫退散などを願う言葉を大きな声で唱えながら、田んぼの周 囲を練り歩くこどもたち

市の発展への貢献がたたえられ、感謝状が贈られた皆さん

藤木大明神宵宮祭で金魚すくいを楽しむ子どもたち

消火訓練で協力してバケツを運ぶ参加者の皆さん

| の神社などで開催されます。    はなまき宵宮は7月29日まで市内20カ所姿も見られました。 | たちや、お酒を楽しむ仕事帰りの会社員の喫。目を輝かせながら金魚をすくう子どもれた家族連れなどが思い思いに祭りを満 | やわたあめなどの露店がずらりと並び、訪宵宮祭では、金魚すくいや射的、お好み焼き花巻駅前の多目的広場などで開かれた同の夏に彩りを添えました。 | 神風 彩 |
|------------------------------------------------|----------------------------------------------------------|-----------------------------------------------------------------------|------|
|------------------------------------------------|----------------------------------------------------------|-----------------------------------------------------------------------|------|