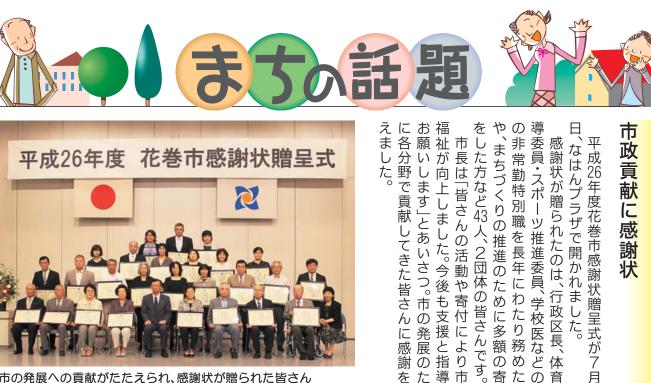

付方市指

運ぶバケツリレー・種訓練を実施。消し 組み、災害時の対応を学び 災害に備えて学ぶ 参加者は、それぞれの訓練に 火訓 などを実践 練 Ċ ま は協力して立、応急救護など U し 急救護などれ た。 真 ŧ 剣に た 取 り 水 ーが行 中総 心合 を 各め斉そわ