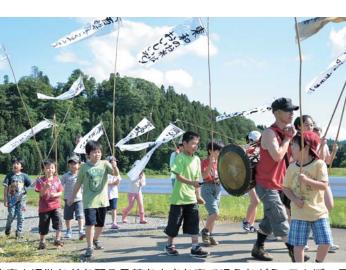

## 豐 作祈り練り歩 <

行事「虫追い 事「虫追い祭り」が行われました6月4日、東和町落合地区に伝 しっる伝 統

つくり、病害虫退散などを願う言葉願。その後、子どもたちや保護者など 野神社に集まり、神事で五穀豊 たのぼりを掲げて、落合公民館まで 。の水田地帯を練り歩きま 当日は、落合・小通地区の住民 した。 穰約 葉どが な 40 約 を が ど 人 書 列 を が 5いを祈熊

ぞ」「悪」 豊 か とう」などと、大きな声ぞ」「悪い虫あっちいけ. 子どもたちは、「東和のお米はお な 秋の 実り を 顅 つ け」「お百姓さん ていまし U 上 げ た な あ い が Ŋ し らがい

病害虫退散などを願う言葉を大きな声で唱えながら、田んぼの周 囲を練り歩くこどもたち

市の発展への貢献がたたえられ、感謝状が贈られた皆さん

藤木大明神宵宮祭で金魚すくいを楽しむ子どもたち

消火訓練で協力してバケツを運ぶ参加者の皆さん

| の神社などで開催されます。    はなまき宵宮は7月29日まで市内20カ所姿も見られました。 | たちや、お酒を楽しむ仕事帰りの会社員の喫。目を輝かせながら金魚をすくう子どもれた家族連れなどが思い思いに祭りを満 | やわたあめなどの露店がずらりと並び、訪宵宮祭では、金魚すくいや射的、お好み焼き花巻駅前の多目的広場などで開かれた同の夏に彩りを添えました。 | 神風 彩 |
|------------------------------------------------|----------------------------------------------------------|-----------------------------------------------------------------------|------|
|------------------------------------------------|----------------------------------------------------------|-----------------------------------------------------------------------|------|