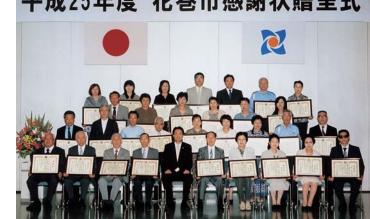

# で、金品を寄付された方など42人の皆さん 動特別職を長きにわたって務めていた方 委員や交通指導員、学校医などの市の非常 本年度感謝状が贈られたのは、保健推進 「平成25年度花巻市感謝状贈呈式」が7月 しました。りへの支援をお願いします」とあいる尽力に感謝してきた皆さんに感謝のる尽力に感謝します。これからもまず長は「それぞれの立場での長年

# 花巻市感謝状贈呈式 平成25年度

まちづくりへの尽力がたたえられ、感謝状が贈られた皆さん