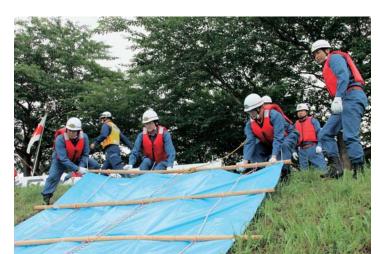

# 水 害に備え水防演習

本市と遠野市から消朝日橋下流河川敷で行区合同水防演習」は7日実行委員会が主催した実行委員会が主催した 市、国土交通省、 た「北上 . 月 7 日 北上上 川県で 川流 組

、同球場 リニュ

で

期に備え、防災への決意を新たにしました。明日橋下流河川敷で行われました。実践さながらの演習を行った消防団員ので取り組みました。で取り組みました。で取り組みました。ずさんは、水害が心配されるこれからの時さんが別・関係機関・団体の来賓や市民の皆さんが翻日橋下流河川敷で行われました。 石岸巻す 情搬が参 の地る

ス

月

かた。時の

スピードガン表示始球式で127キロを記録した東和中の佐々木 投手

シート張り工法は、水の勢いで堤防がえぐられることを防ぐた め、シートで斜面を保護する工法です

ベスト16なつ。皆に

ヘスト16」と健闘を誓い、対ちを持って全力でいは高いが、ソフトボー

でプ