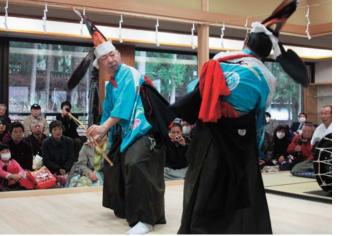

## 手づくり ア ト まちを彩る

沢商店街を中心に開かれましケット」が5月3日と4日の一示・販売する「アート&クラフ 手づく |店街を中心に開かれました。||が5月3日と4日の両日、東和町 りの美術品 &クラフト や民工芸品など 土澤〉マ を ± 展

商店街を彩りました。手芸品など、各店自慢のオリジナル佐48店が出店。陶芸や木工、アクセサ は、県内のほか、千葉県や兵庫県などか今回で5回目の開催となる同イベン 作品が ij 6 ト に **\**1

どのこ の来場者を楽 パのフほ オ か会場内で し マ じませて ンスも繰り広げ ц い 演劇や ま U た。 · 楽 器 演 6 'n 、 多奏 くな

が

商店街に並んだ個性豊な作品に足を止める来場者の皆さん