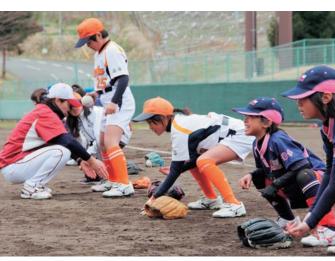

ソフトボール元日本代表選手から、ボールを捕る時の構えを学 ぶ参加者

和太鼓を演奏する島保育園の子どもたち

| 親子で一緒に遊び体験!              | 世界レベルのプレーに学ぶ                         |
|--------------------------|--------------------------------------|
| 5月5日のこどもの日、総合体育館で「こ      | 楽天野球団と市の主催による「野球・)                   |
| ました。 どもフェスティバル2013」が開催され | 迫野球場で開かれました。<br>トボール塾」が4月13日、楽天イーグルフ |
| 訪れた大勢の親子連れは、紙やビニール       | このうち、ソフトボール塾には、市内の                   |
| を使って鯉のぼりや風車を作製したり、ニ      | 中学生約40人が参加。オリンピックやサ                  |
| ュースポーツを体験したり、さまざま遊び      | 選手権に出場した元日本代表選手の2-                   |
| を満喫。動物や花などの形をした風船がも      | ら、投球や守備、打撃のこつなどを学びナ                  |
| らえるバルーンアートのコーナーも人気を      | た。                                   |
| 集め、長い行列ができていました。         | 宮野目中学校ソフトボール部の及川純                    |
| 会場内を元気に遊び回りイベントを楽し       | さん(2年)は、「投げる時の足の向きが幼                 |
| んだ子どもたち。ゴールデンウィークの楽      | になった。今後のプレーに生かしたい」                   |
| しい家族の思い出となりました。          | 充実した表情を浮かべていました。                     |
|                          |                                      |

のこつなどを学びま 日本代表選手の

し、金季

, の ク や 内 人 世 の

しか界小

スソ大フ