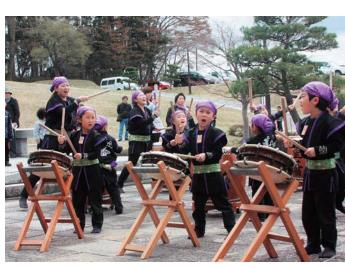

ソフトボール元日本代表選手から、ボールを捕る時の構えを学 ぶ参加者

和太鼓を演奏する島保育園の子どもたち

| 親子で一緒に遊び体験!              | 世界レベルのプレーに学ぶ                         |
|--------------------------|--------------------------------------|
| 5月5日のこどもの日、総合体育館で「こ      | 楽天野球団と市の主催による「野球・)                   |
| ました。 どもフェスティバル2013」が開催され | 迫野球場で開かれました。<br>トボール塾」が4月13日、楽天イーグルフ |
| 訪れた大勢の親子連れは、紙やビニール       | このうち、ソフトボール塾には、市内の                   |
| を使って鯉のぼりや風車を作製したり、ニ      | 中学生約40人が参加。オリンピックやサ                  |
| ュースポーツを体験したり、さまざま遊び      | 選手権に出場した元日本代表選手の2-                   |
| を満喫。動物や花などの形をした風船がも      | ら、投球や守備、打撃のこつなどを学びナ                  |
| らえるバルーンアートのコーナーも人気を      | た。                                   |
| 集め、長い行列ができていました。         | 宮野目中学校ソフトボール部の及川純                    |
| 会場内を元気に遊び回りイベントを楽し       | さん(2年)は、「投げる時の足の向きが幼                 |
| んだ子どもたち。ゴールデンウィークの楽      | になった。今後のプレーに生かしたい」                   |
| しい家族の思い出となりました。          | 充実した表情を浮かべていました。                     |
|                          |                                      |

| 新            | た「卵」                                             | ·<br>土<br>; 土      | 矢                  | 鼓<br>を  | 現露                            | 会            | のち<br>競の                       |
|--------------|--------------------------------------------------|--------------------|--------------------|---------|-------------------------------|--------------|--------------------------------|
| 渡戸氏ゆか        | れよ、新度  <br> 工芸能が語る                               | 能を紹介し              | 沢保育園児が             | それぞれ緊張  | を演じました続いて、安野稲                 | 会場に集まった      | 演に大きな拍                         |
| 新渡戸氏ゆかりの地で競演 | た。これは、新度ラ氏ゆかりの地こ根「郷土芸能が語る新渡戸氏」が行わ花巻新渡戸記念館で5月3日、特 | 土芸能を紹介しようと開催されたもので | 矢沢保育園児が神楽、島保育園児が和大 | しながらも一生 | 現舞を演じました。露。続いて、安野稲荷神社神楽の皆さんが権 | に観客の皆さんは、先人た | 競演に大きな拍手を送りました。のゆかりの地で繰り広げられた郷 |
| 演            | して、「おけた」であっていた。                                  | たもので               | 児が和す               | 懸命に世    | さんが 梅                         | は、先人た        | 。郷土芸能                          |