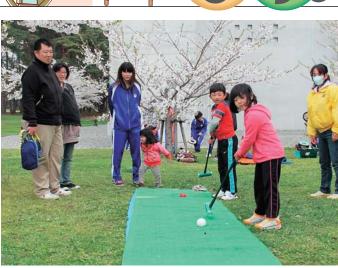

同館で開催されました。 「早池峯岳神楽と山のめぐみ」が5月4ロ神楽伝承館)の新装開館1周年を記念し 4 日 日 た岳

餅、山菜料理などが振る舞われました。外の演目も上演。また、昼食としてそばやじられたほか、「荒舞」や「女舞」など式舞以舞」「三番叟」などの「式舞」が6演目全て演神楽を奉じるとき最初に舞う「鶏舞」「翁 早池峯岳神楽の魅力を心行・県内外から訪れた約12 2 0 まで ற 垷 観 能 客は、 し ま

U た。

開館1周年を迎えた大迫郷土文化保存伝習館で上演された早池 峯岳神楽