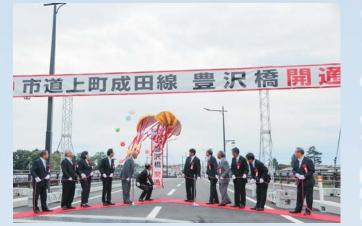

## ● 8月27日 市道上町成田線「豊沢橋」開通

老朽化により平成26年10月から架け替え工事を進 めてきた豊沢橋が開通しました。

豊沢橋は、「賢治の生家」がある豊沢町と「雨ニモマ ケズ詩碑」や「下ノ畑」がある桜町を結ぶ橋として、多 くの市民や観光客が利用しています。

今回の架け替え工事では、地域住民からの要望を 受け、賢治の作品世界が感じられるデザインの親柱 を設置しました。市では、本市を訪れる多くの人たち に愛され続けることを期待しています。