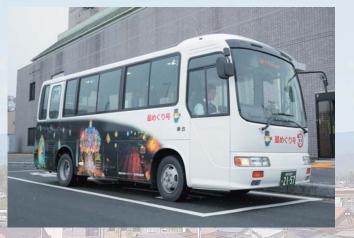

## ●10月1日 市街地循環バス「星めぐり号」運行開始

花巻地域の中心部を運行している市街地循環バス の増便に伴い、新たに「星めぐり号」の運行を開始し ました。星めぐり号は、イトーヨーカドー前を発着と して、花巻駅前から桜台、桜町、大通り一丁目などを 結ぶ左回り路線を運行。従前から運行していた「ふく ろう号」は、花巻駅から大通り一丁目、桜町、桜台など を結ぶ右回り路線を運行しています。 市では、市民と観光客の回遊性の向上と花巻地域 中心部のにぎわいの創出を目指します。